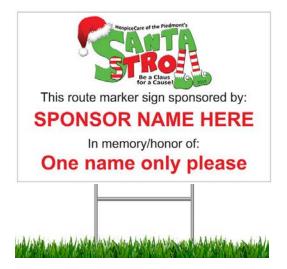

Route Marker signs will be placed along the Santa Stroll route for all passing runners and walkers to see. It can be made *in memory* or *honor* of a loved one, or just feature your company name. This is a great way for individuals or companies to support Hospice & Palliative Care of the Piedmont!

## Individuals or companies can sponsor a Route Marker for \$100.

Yes! I would like to sponsor a Route Marker sign!

- 1. Complete form below.
- 2. Send your form and check (made payable to: Hospice & Palliative Care of the Piedmont, Santa Stroll, 408 West Alexander Avenue, Greenwood, SC 29646) before November 2<sup>nd</sup>.
- 3. Watch for your sign along the Santa Stroll Route!

## Our Route Marker sign should read as follows: (Please print clearly!)

| Sponsor Name:                     |  |
|-----------------------------------|--|
| In memory OR honor of (optional): |  |